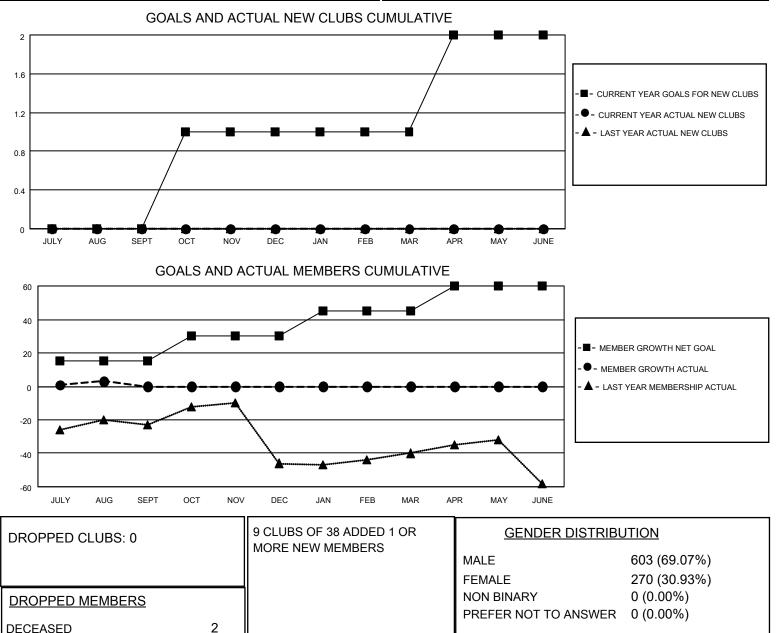

## LOCATION MISSOURI

District 26 M5

Results as of: 8/31/2023

| Clubs                 |               |           |               | Members               |                        |                         |                                                    |
|-----------------------|---------------|-----------|---------------|-----------------------|------------------------|-------------------------|----------------------------------------------------|
| RESULTS FOR 2023-2024 |               |           |               | RESULTS FOR 2023-2024 |                        |                         |                                                    |
| QUARTER               | NEW CLUB GOAL | NEW CLUBS | DROPPED CLUBS | QUARTER               | BER GROWTH NET<br>GOAL | MEMBER GROWTH<br>ACTUAL | DROPPED<br>MEMBERS ACTUAL<br>(including transfers) |
| JULY/AUG/SEPT         | 0             | 0         | 0             | JULY/AUG/SEPT         | 15                     | 19                      | 14                                                 |
| OCT/NOV/DEC           | 1             | 0         | 0             | OCT/NOV/DEC           | 15                     | 0                       | 0                                                  |
| JAN/FEB/MAR           | 0             | 0         | 0             | JAN/FEB/MAR           | 15                     | 0                       | 0                                                  |
| APR/MAY/JUNE          | 1             | 0         | 0             | APR/MAY/JUNE          | 15                     | 0                       | 0                                                  |

CLICK HERE FOR CUMULATIVE

MEMBERSHIP DATA

0

12

14

CLUB CANCELLED

OTHER TOTAL

MBR0181